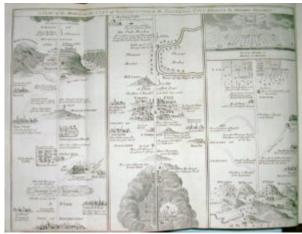

as outlined in Bunyan's book, includes place names similar or the same to those encountered in the "Map of the Various Paths of Life," such as "Vanity Fair." A second inspiration was Stephen Crisp (1628-1692), a first-generation English Quaker who wrote a less well-known tract entitled *A Short History of a Long Travel from Babylon to Bethel* in 1691. This work documented the travails of an unnamed Friend, who followed "the Light" through a landscape teeming with diversions. Upon reaching Bethel, the traveler attained peace and comfort in his "heavenly habitation." This book embodied the Quaker approach to piety, which dictated mindfulness to infuse the proper internal state and corporeal behavior. Spirituality as a daily, even hourly activity, required diligence, humility, and patience.



Figure 5: A Plan of the Road from the City of Destruction to the Celestial City. Adopted to *The Pilgrim's Progress*, 1778. Public domain, <u>via Wikimedia</u> <u>Commons</u> (map).

The map of *Pilgrim's Progress* was not part of the original book; an enterprising printer produced a version of Christian's journey in map form in 1778 to meet the commercial demand for geographical representations. While Dilwyn's map is an imaginary of Quaker practice detailing an empire of the soul, Bunyan's allegorical vision was based in the Bedfordshire landscape where he was born and bred. A tinker by trade, Bunyan traveled extensively, and his preaching activity took him to villages and hamlets throughout Bedfordshire. Local landmarks became the backdrop to Christian's journey. One scholar asserts th