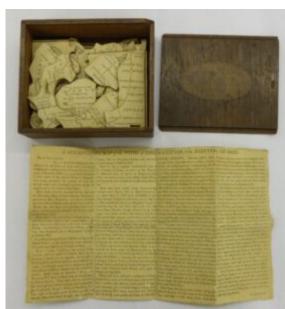

maps, embroidering globes, and memorizing cards. They played with dissected maps, which were usually hand colored on thin sheets of mahogany and housed in a wooden box. At a cost from seven shillings six pence to £1.10 when they first appeared, these items were only affordable to the middling and better sort in England and the United States. The production of Dillwyn's allegorical map was unusual for Friends who disdained the visual arts as worldly and pernicious. Quaker abhorrence of art makes this image singular at the same time it demonstrates their adaptability to a new mode of educational instruction. Yet Quaker plainness was retained. Dillwyn's map made use of little color, had few illustrations, contained no human figures, and relied heavily on the written word to convey meaning.



Figure 3: "A Map of the Various Paths of Life," 1794, Nottingham City Museums and Galleries, Nottingham City, England (dissected version in box with letter).



Figure 4: "A Map of the Various Paths of Life," 1794, Leicestershire Museums and Galleries, England (puzzle piece).

Dillwyn's map detailed an imaginary world that Friends traversed during their time on earth. It visualized the common Quaker practice followed by believers, or "fellow travelers," as they journeyed down the "tribulated path." Friends endorsed a faith based in mindfulness. Religious practice came through prayer and meditation, reading and writing, conversation and worship to enforce the need to live every day in a state of spiritual awareness. Whether dressing in the morning, traveling to meeting, or talking to fami